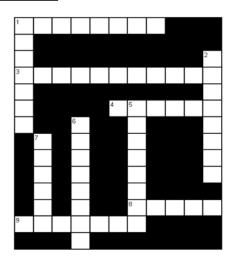

### **Knightmare - Opposition Crossword**

### Across

- 1 He's the leader of the opposition (8)
  - **3** He naps ya .... if you're a fool (11)
  - 4 He's sea brigand (6)
  - 8 He is one of the two of the pair of Goblins (5)
  - 9 sorceress in the eighth series (7)

### Down

- 1 Lord Fears chief henchman in the later series (7)
  - 2 Squashed by a red dragon (8)
  - 5 The ice queen (8)
  - **6** He has a magyk rope (8)
  - 7 One of the two goblins (6)